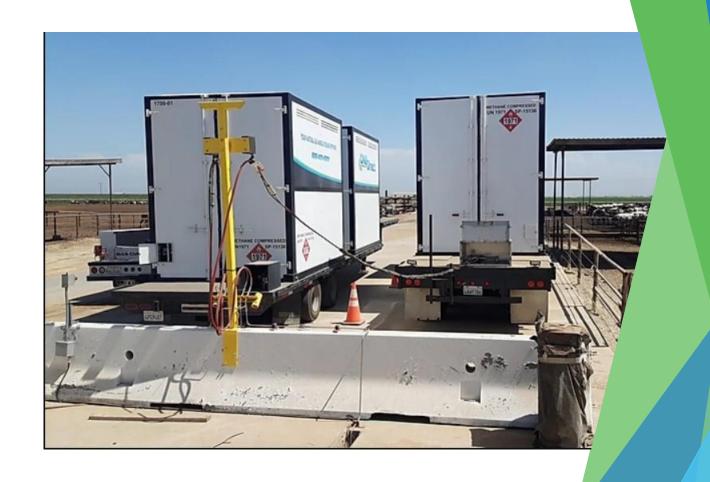

# **CNG Offloading/Decanting**

- Custom Solution Engineered
- Manufacturing/Production
- > 3600 psi to <500psi
- ► Flow capability up to 10 MMSCFD
- Decanting Posts
- Pressure Reducing Modules
- Heating Control Modules

# **CNG Offloading**