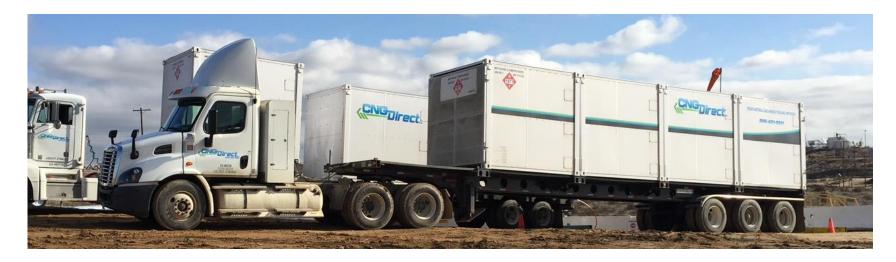

# CNG Transport: Trailers/Pods

- Manufacturing/Production
- Modular Strategy
- Right-Sized for Projects

| SCF    | Model    | # of Pod | Diesel Gas<br>Equivalent<br>(Gallons) |
|--------|----------|----------|---------------------------------------|
| 28000  | 8-1M     | 1        | 203                                   |
| 46000  | 16-1M    | 1        | 333                                   |
| 86389  | 30-1     | 1        | 626                                   |
| 100000 | 16-1M-22 | 1        | 725                                   |
| 118000 | 35-1M    | 1        | 855                                   |
| 125000 | 20-1M22  | 1        | 906                                   |
| 200000 | 16-2M-22 | 2        | 1449                                  |
| 238000 | 35-2M    | 2        | 1725                                  |
| 252000 | 20-2M22  | 2        | 1826                                  |
| 259000 | 30-3     | 3        | 1877                                  |
| 300000 | 16-3M-22 | 3        | 2174                                  |
| 343000 | 30-4     | 4        | 2486                                  |
| 375000 | 20-3M22  | 3        | 2717                                  |
| 408000 | 30-4M    | 4        | 2957                                  |
|        |          |          |                                       |

## **CNG Transport**

- Utilizing CNG-Powered Trucks
- Drivers with Class A Hazmat Endorsement
- Employee Drivers with Oil and Gas Transport Experience
- DOT CertifiedTrailers/Pods withHazmat Placards
- Towed Using Pintle Hitch or 5th Wheel Trailers