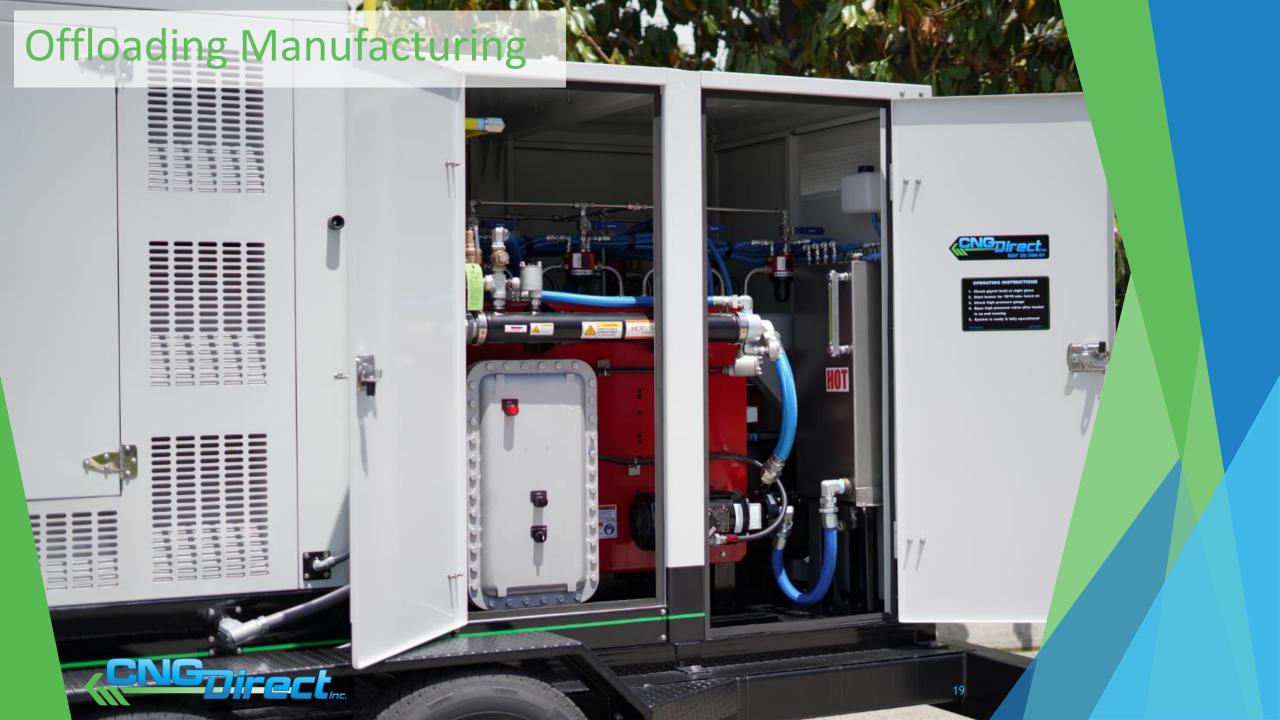

# **CNG Offloading/Decanting**

- Custom Solution Engineered
- Manufacturing/Production
- > 3600 psi to <500psi
- ► Flow capability up to 10 MMSCFD
- Decanting Posts
- Pressure Reducing Modules
- Heating Control Modules

# **CNG Offloading**