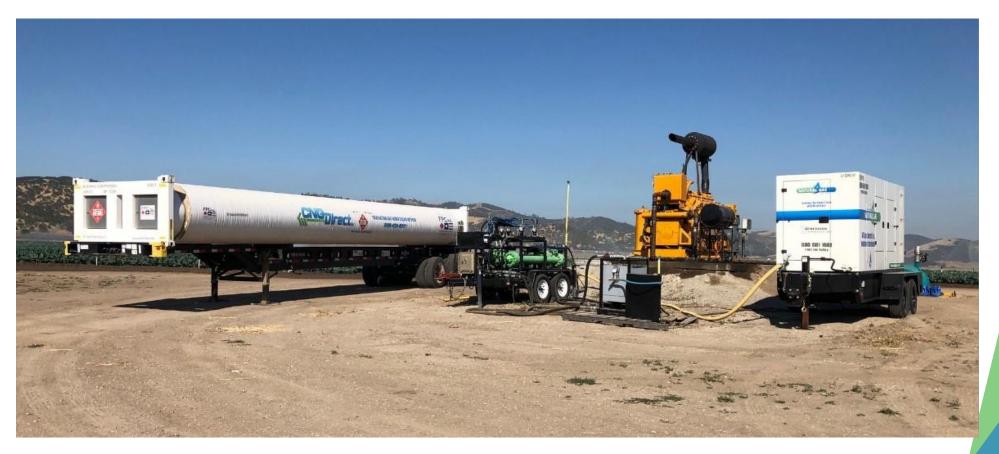

# Ag Application: Remote Nat Gas Power

Natural Gas Generator + CNG fuel transport & storage = significant savings over diesel/propane

# Mobile CNG Supply Solution

- Trailer
- CNG Storage
- CNG Generator
- Offloading Equipment: Regulator, Heater, Sales Meter, Fill Posts, SCADA Systems

## **CNG Transport**

- Utilizing CNG-Powered Trucks
- Drivers with Class A Hazmat Endorsement
- Employee Drivers with Oil and Gas Transport Experience
- DOT CertifiedTrailers/Pods withHazmat Placards
- Towed Using Pintle Hitch or 5th Wheel Trailers

# CNG Transport: Trailers/Pods

- Manufacturing/Production
- Modular Strategy
- Right-Sized for Projects

| SCF    | Model    | # of Pod | Diesel Gas<br>Equivalent<br>(Gallons) |
|--------|----------|----------|---------------------------------------|
| 28000  | 8-1M     | 1        | 203                                   |
| 46000  | 16-1M    | 1        | 333                                   |
| 86389  | 30-1     | 1        | 626                                   |
| 100000 | 16-1M-22 | 1        | 725                                   |
| 118000 | 35-1M    | 1        | 855                                   |
| 125000 | 20-1M22  | 1        | 906                                   |
| 200000 | 16-2M-22 | 2        | 1449                                  |
| 238000 | 35-2M    | 2        | 1725                                  |
| 252000 | 20-2M22  | 2        | 1826                                  |
| 259000 | 30-3     | 3        | 1877                                  |
| 300000 | 16-3M-22 | 3        | 2174                                  |
| 343000 | 30-4     | 4        | 2486                                  |
| 375000 | 20-3M22  | 3        | 2717                                  |
| 408000 | 30-4M    | 4        | 2957                                  |
|        |          |          |                                       |