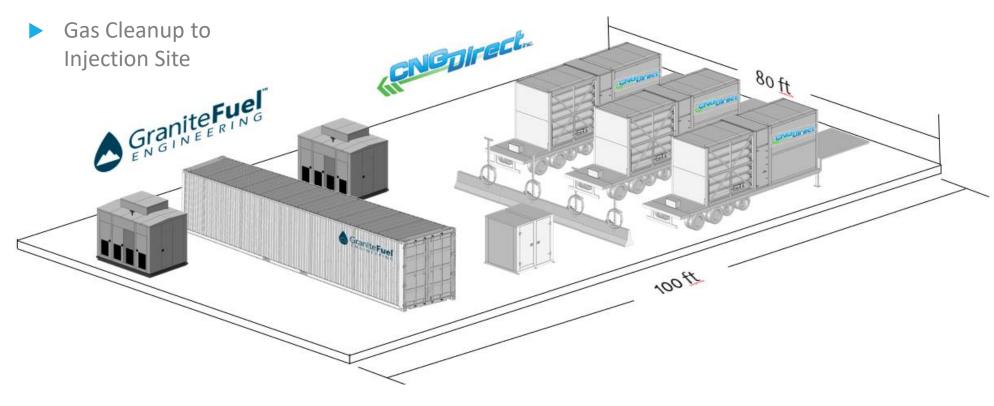

# **BioGas Recovery Collaborations**

Custom SolutionEngineered

# **Compression Engineering & Application**

- Custom SolutionEngineered
- Compression to 4200psi
- Electric or EngineDriven
- Stationary or Mobil

# Loading Site Engineering & Application

- Custom SolutionEngineered
- Compressor
- Expansion Tanks
- Gas Dryer
- Controller Systems & Priority Panel
- Sales Transfer Meter
- Fill Posts, K-Rail, E-Stop