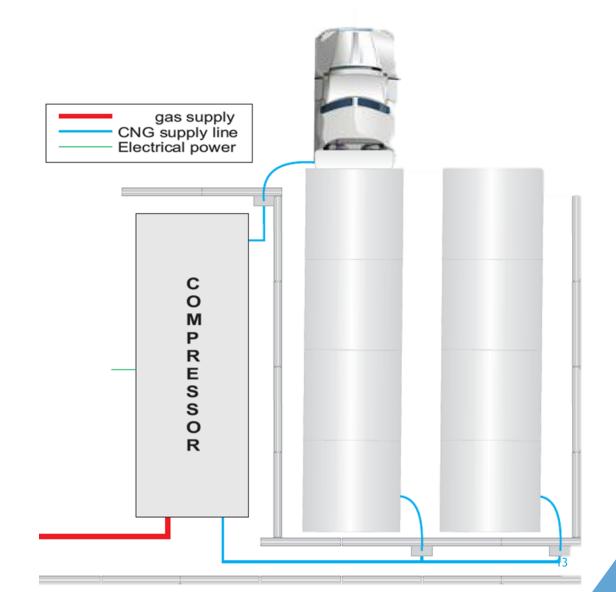

# **CNG Offloading/Decanting**

- Custom Solution Engineered
- Manufacturing/Production
- > 3600 psi to <500psi
- ► Flow capability up to 10 MMSCFD
- Decanting Posts
- Pressure Reducing Modules
- Heating Control Modules

# **CNG Offloading**

# Mobile CNG Supply Solution

- Trailer
- CNG Storage
- CNG Generator
- Offloading Equipment: Regulator, Heater, Sales Meter, Fill Posts, SCADA Systems