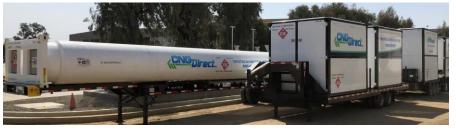

# CNG Transport: Trailers/Pods

- Manufacturing/Production
- Modular Strategy
- Right-Sized for Projects

| SCF    | Model    | # of Pod | Diesel Gas<br>Equivalent<br>(Gallons) |
|--------|----------|----------|---------------------------------------|
| 28000  | 8-1M     | 1        | 203                                   |
| 46000  | 16-1M    | 1        | 333                                   |
| 86389  | 30-1     | 1        | 626                                   |
| 100000 | 16-1M-22 | 1        | 725                                   |
| 118000 | 35-1M    | 1        | 855                                   |
| 125000 | 20-1M22  | 1        | 906                                   |
| 200000 | 16-2M-22 | 2        | 1449                                  |
| 238000 | 35-2M    | 2        | 1725                                  |
| 252000 | 20-2M22  | 2        | 1826                                  |
| 259000 | 30-3     | 3        | 1877                                  |
| 300000 | 16-3M-22 | 3        | 2174                                  |
| 343000 | 30-4     | 4        | 2486                                  |
| 375000 | 20-3M22  | 3        | 2717                                  |
| 408000 | 30-4M    | 4        | 2957                                  |
|        |          |          |                                       |

## **CNG Transport**

- Utilizing CNG-Powered Trucks
- Drivers with Class A Hazmat Endorsement
- Employee Drivers with Oil and Gas Transport Experience
- DOT CertifiedTrailers/Pods withHazmat Placards
- Towed Using Pintle Hitch or 5th Wheel Trailers