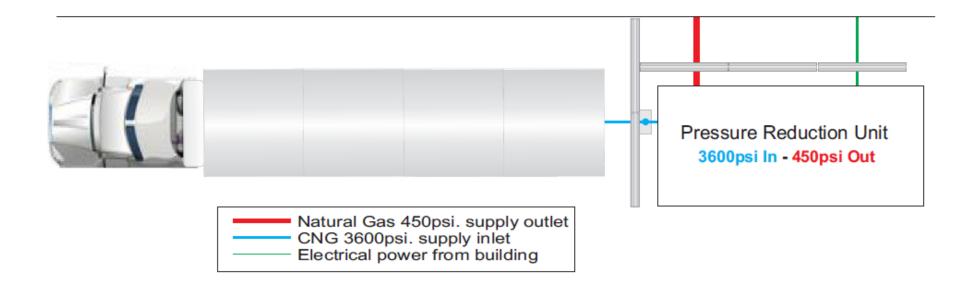

# **CNG Offloading/Decanting**

- Custom Solution Engineered
- Manufacturing/Production
- > 3600 psi to <500psi
- ► Flow capability up to 10 MMSCFD
- Decanting Posts
- Pressure Reducing Modules
- Heating Control Modules

# Mobile CNG Supply Solution

- Trailer
- CNG Storage
- CNG Generator
- Offloading Equipment: Regulator, Heater, Sales Meter, Fill Posts, SCADA Systems