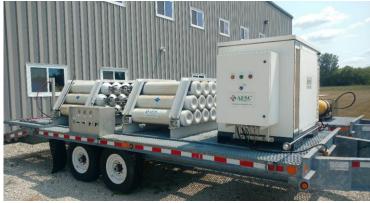

# CNG Transport: Trailers/Pods

- Manufacturing/Production
- Modular Strategy
- Right-Sized for Projects

| SCF    | Model    | # of Pod | Diesel Gas<br>Equivalent<br>(Gallons) |
|--------|----------|----------|---------------------------------------|
| 28000  | 8-1M     | 1        | 203                                   |
| 46000  | 16-1M    | 1        | 333                                   |
| 86389  | 30-1     | 1        | 626                                   |
| 100000 | 16-1M-22 | 1        | 725                                   |
| 118000 | 35-1M    | 1        | 855                                   |
| 125000 | 20-1M22  | 1        | 906                                   |
| 200000 | 16-2M-22 | 2        | 1449                                  |
| 238000 | 35-2M    | 2        | 1725                                  |
| 252000 | 20-2M22  | 2        | 1826                                  |
| 259000 | 30-3     | 3        | 1877                                  |
| 300000 | 16-3M-22 | 3        | 2174                                  |
| 343000 | 30-4     | 4        | 2486                                  |
| 375000 | 20-3M22  | 3        | 2717                                  |
| 408000 | 30-4M    | 4        | 2957                                  |
|        |          |          |                                       |

## **CNG Transport**

- Utilizing CNG-Powered Trucks
- Drivers with Class A Hazmat Endorsement
- Employee Drivers with Oil and Gas Transport Experience
- DOT CertifiedTrailers/Pods withHazmat Placards
- Towed Using Pintle Hitch or 5th Wheel Trailers