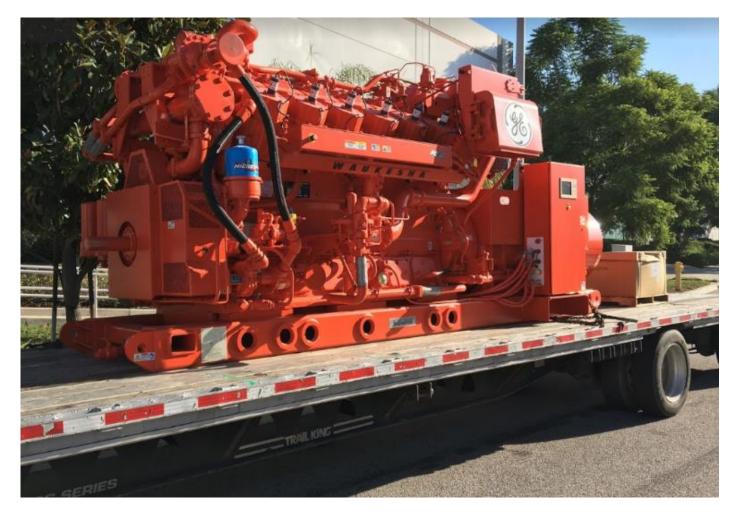

#### Diesel 2 Gas

- Natural Gas Power Solutions
- Altronic Ignition and Control Components
- ▶ Bi-Fuel Generator Conversions
- Industries Served:
  - Agriculture
  - Biomass
  - Oil and Gas Production
  - Gas Compression / Transmission
  - Water / Waste Water
  - Landfill
  - Petrochemical

## **Natural Gas Power Solutions**

#### **Natural Gas Power Solutions**