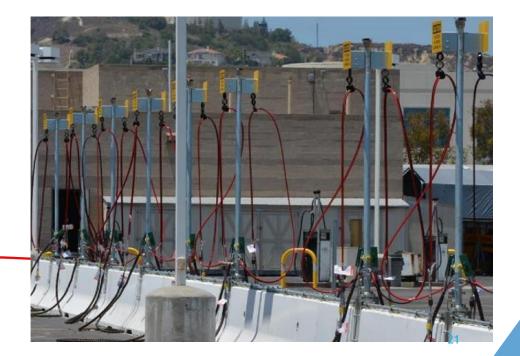

# **CNG Offloading/Decanting**

- Custom Solution Engineered
- Manufacturing/Production
- > 3600 psi to <500psi
- ► Flow capability up to 10 MMSCFD
- Decanting Posts
- Pressure Reducing Modules
- Heating Control Modules

# **CNG Offloading**