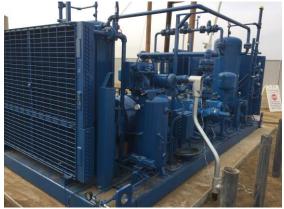

# **Compression Engineering & Application**

- Custom SolutionEngineered
- Compression to 4200psi
- Electric or EngineDriven
- Stationary or Mobil