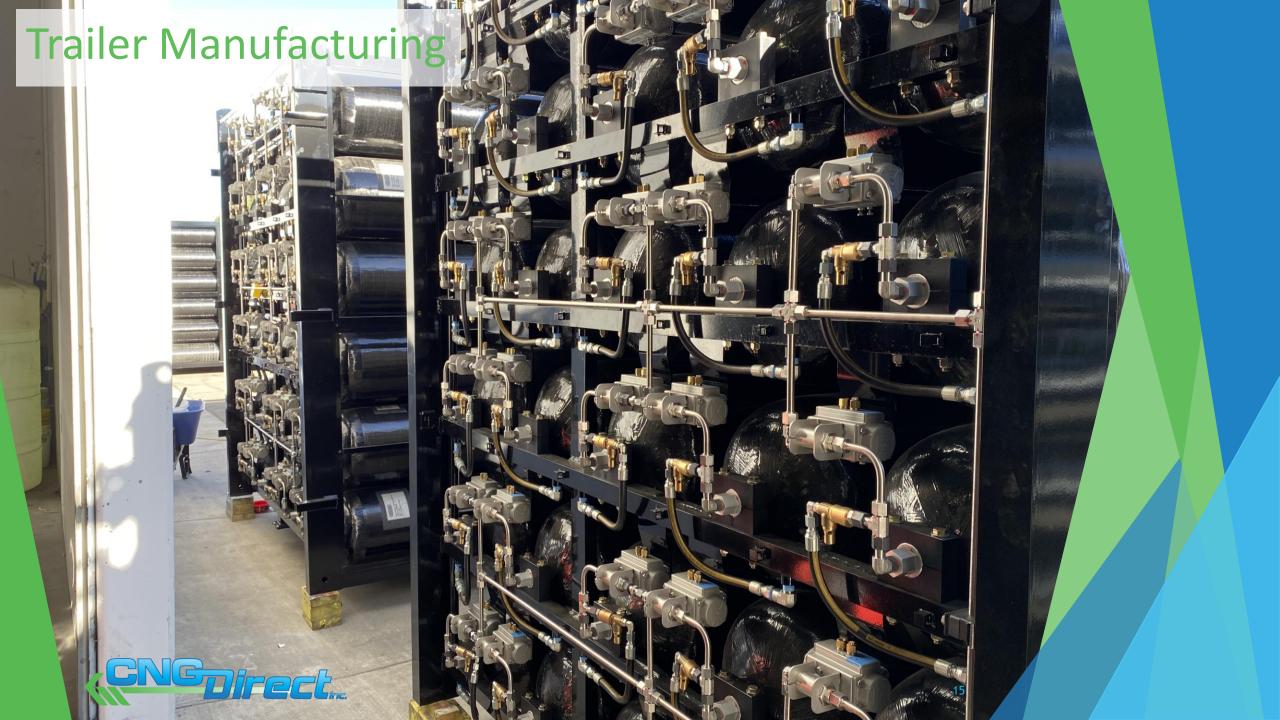

# CNG Transport: Trailers/Pods

- Manufacturing/Production
- Modular Strategy
- Right-Sized for Projects

| SCF    | Model    | # of Pod | Diesel Gas<br>Equivalent<br>(Gallons) |
|--------|----------|----------|---------------------------------------|
| 28000  | 8-1M     | 1        | 203                                   |
| 46000  | 16-1M    | 1        | 333                                   |
| 86389  | 30-1     | 1        | 626                                   |
| 100000 | 16-1M-22 | 1        | 725                                   |
| 118000 | 35-1M    | 1        | 855                                   |
| 125000 | 20-1M22  | 1        | 906                                   |
| 200000 | 16-2M-22 | 2        | 1449                                  |
| 238000 | 35-2M    | 2        | 1725                                  |
| 252000 | 20-2M22  | 2        | 1826                                  |
| 259000 | 30-3     | 3        | 1877                                  |
| 300000 | 16-3M-22 | 3        | 2174                                  |
| 343000 | 30-4     | 4        | 2486                                  |
| 375000 | 20-3M22  | 3        | 2717                                  |
| 408000 | 30-4M    | 4        | 2957                                  |
|        |          |          |                                       |