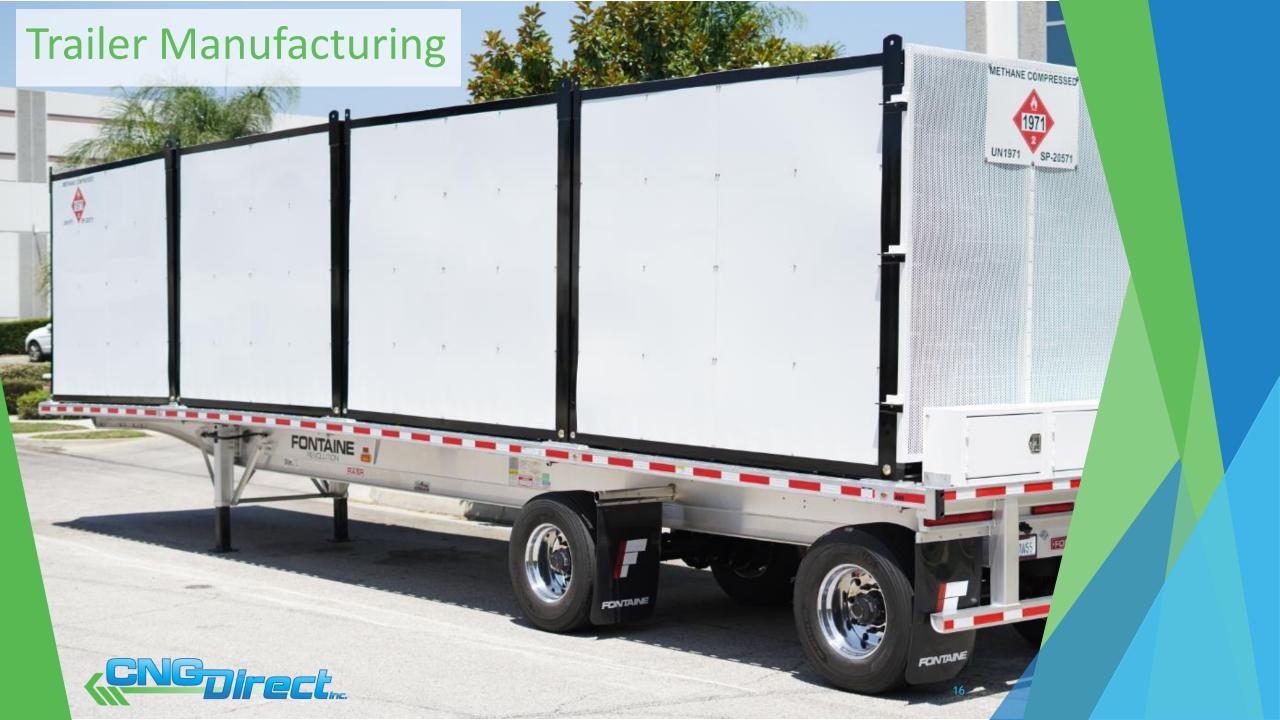

# CNG Transport: Trailers/Pods

- Manufacturing/Production
- Modular Strategy
- Right-Sized for Projects

| SCF    | Model    | # of Pod | Diesel Gas<br>Equivalent<br>(Gallons) |
|--------|----------|----------|---------------------------------------|
| 28000  | 8-1M     | 1        | 203                                   |
| 46000  | 16-1M    | 1        | 333                                   |
| 86389  | 30-1     | 1        | 626                                   |
| 100000 | 16-1M-22 | 1        | 725                                   |
| 118000 | 35-1M    | 1        | 855                                   |
| 125000 | 20-1M22  | 1        | 906                                   |
| 200000 | 16-2M-22 | 2        | 1449                                  |
| 238000 | 35-2M    | 2        | 1725                                  |
| 252000 | 20-2M22  | 2        | 1826                                  |
| 259000 | 30-3     | 3        | 1877                                  |
| 300000 | 16-3M-22 | 3        | 2174                                  |
| 343000 | 30-4     | 4        | 2486                                  |
| 375000 | 20-3M22  | 3        | 2717                                  |
| 408000 | 30-4M    | 4        | 2957                                  |
|        |          |          |                                       |