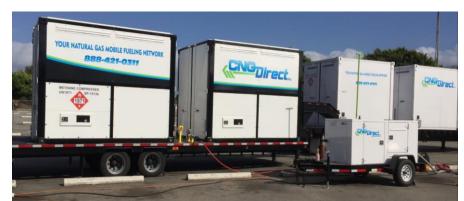

# **Compression Engineering & Application**

- Custom SolutionEngineered
- Compression to 4200psi
- Electric or EngineDriven
- Stationary or Mobil

# Loading Site Engineering & Application

- Custom SolutionEngineered
- Compressor
- Expansion Tanks
- Gas Dryer
- Controller Systems & Priority Panel
- Sales Transfer Meter
- Fill Posts, K-Rail, E-Stop