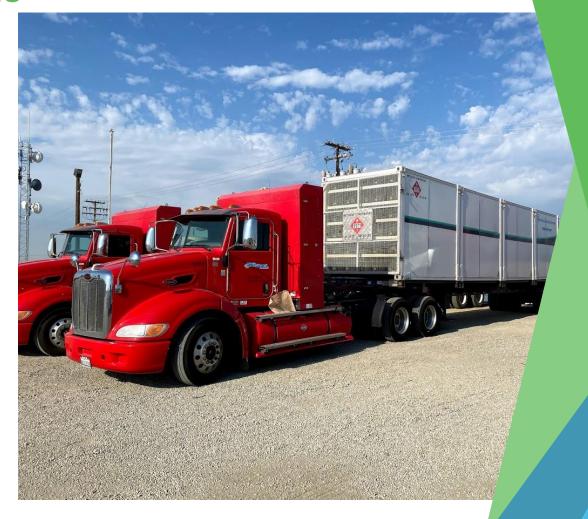

# CNG Transport: Trailers/Pods

- Manufacturing/Production
- Modular Strategy
- Right-Sized for Projects

| SCF    | Model    | # of Pod | Diesel Gas<br>Equivalent<br>(Gallons) |
|--------|----------|----------|---------------------------------------|
| 28000  | 8-1M     | 1        | 203                                   |
| 46000  | 16-1M    | 1        | 333                                   |
| 86389  | 30-1     | 1        | 626                                   |
| 100000 | 16-1M-22 | 1        | 725                                   |
| 118000 | 35-1M    | 1        | 855                                   |
| 125000 | 20-1M22  | 1        | 906                                   |
| 200000 | 16-2M-22 | 2        | 1449                                  |
| 238000 | 35-2M    | 2        | 1725                                  |
| 252000 | 20-2M22  | 2        | 1826                                  |
| 259000 | 30-3     | 3        | 1877                                  |
| 300000 | 16-3M-22 | 3        | 2174                                  |
| 343000 | 30-4     | 4        | 2486                                  |
| 375000 | 20-3M22  | 3        | 2717                                  |
| 408000 | 30-4M    | 4        | 2957                                  |
|        |          |          |                                       |

## **CNG Transport**

- Utilizing CNG-Powered Trucks
- Drivers with Class A Hazmat Endorsement
- Employee Drivers with Oil and Gas Transport Experience
- DOT CertifiedTrailers/Pods withHazmat Placards
- Towed Using Pintle Hitch or 5th Wheel Trailers