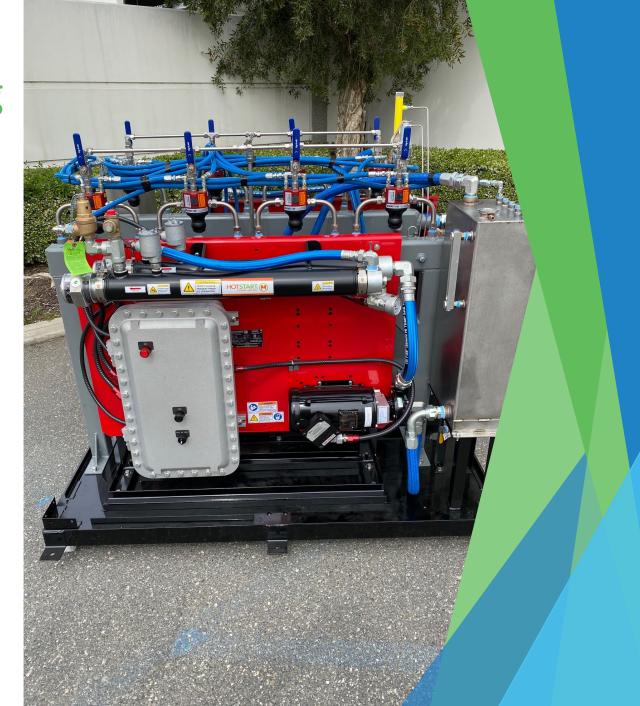

# **CNG Offloading/Decanting**

- Custom Solution Engineered
- Manufacturing/Production
- > 3600 psi to <500psi
- ► Flow capability up to 10 MMSCFD
- Decanting Posts
- Pressure Reducing Modules
- Heating Control Modules

# **CNG Offloading**