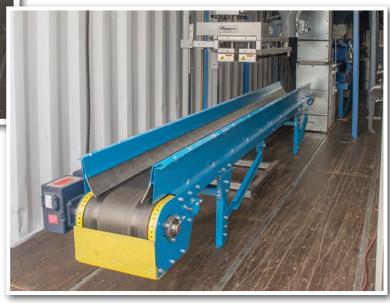

The Vecoplan Midwest CPP can be available standard with manual weigh scale bagging, bulk loadout, and tote sack loading.

Additional add-on options include: large raw material surge capacity, hammer milling, and an on-site office.

### THERE'S A MODEL TO FIT YOUR NEEDS

The CPP is available in several model configurations, so there's a system that is ideal for your needs. Each model is designed to produce the maximum throughput with a minimal footprint, saving you time, space, and money - not only *saving* you money, but *MAKING* you money!