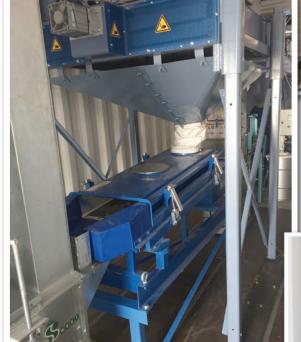

The Vecoplan Midwest CPP can be available standard with manual weigh scale bagging, bulk loadout, and tote sack loading.

Additional add-on options include: large raw material surge capacity, hammer milling, and an on-site office.

### THERE'S A MODEL TO FIT YOUR NEEDS

The CPP is available in several model configurations, so there's a system that is ideal for your needs. Each model is designed to produce the maximum throughput with a minimal footprint, saving you time, space, and money - not only *saving* you money, but *MAKING* you money!