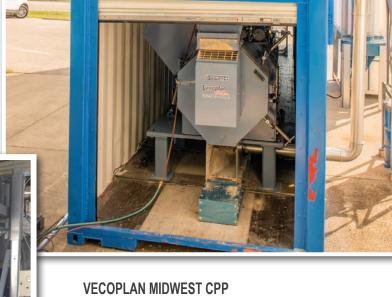

### **VECOPLAN MIDWEST DESIGN**

The CPP is designed, built and shipped complete with controls from our New Albany, IN location.

The customer provides a flat concrete surface for desired size of CPP and an electrical feed to the main panel.

### **VECOPLAN MIDWEST - SOLUTIONS**

The Vecoplan Midwest CPP is the perfect pellet plant for processing wood, biomass, feed products, manures, most anything that needs to be pelleted. The plant can be relocated in a very short time, should the need arise. Vecoplan Midwest stands ready to provide after-sales service and parts as well as on site operator training.