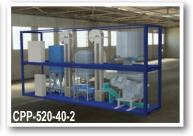

### **VECOPLAN MIDWEST**

Vecoplan Midwest, LLC has developed an entirely selfcontained pellet plant that is compact, clean and affordable.

- 7 different models with Throughput ranging from 1,000 lbs. per hour to 12 ton per hour
- 2-8 hour set up time (depending on model)
- · Adapts easily to most existing trailer loadout systems
- · Alleviates the need for expensive buildings

### THERE'S A MODEL TO FIT YOUR NEEDS

The CPP is available in several model configurations, so there's a system that is ideal for your needs. Each model is designed to produce the maximum throughput with a minimal footprint, saving you time, space, and money - not only *saving* you money, but *MAKING* you money!