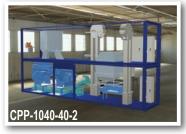

### **VECOPLAN MIDWEST**

Vecoplan Midwest, LLC has developed an entirely selfcontained pellet plant that is compact, clean and affordable.

- 7 different models with Throughput ranging from 1,000 lbs. per hour to 12 ton per hour
- 2-8 hour set up time (depending on model)
- · Adapts easily to most existing trailer loadout systems
- · Alleviates the need for expensive buildings

### THERE'S A MODEL TO FIT YOUR NEEDS

The CPP is available in several model configurations, so there's a system that is ideal for your needs. Each model is designed to produce the maximum throughput with a minimal footprint, saving you time, space, and money - not only *saving* you money, but *MAKING* you money!