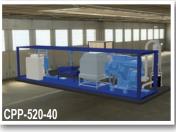

### **VECOPLAN MIDWEST**

Vecoplan Midwest, LLC has developed an entirely selfcontained pellet plant that is compact, clean and affordable.

- 7 different models with Throughput ranging from 1,000 lbs. per hour to 12 ton per hour
- 2-8 hour set up time (depending on model)
- · Adapts easily to most existing trailer loadout systems
- · Alleviates the need for expensive buildings

### THERE'S A MODEL TO FIT YOUR NEEDS

The CPP is available in several model configurations, so there's a system that is ideal for your needs. Each model is designed to produce the maximum throughput with a minimal footprint, saving you time, space, and money - not only *saving* you money, but *MAKING* you money!