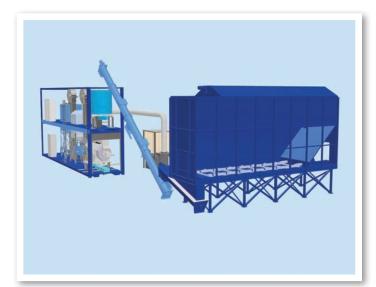

### **VECOPLAN MIDWEST**

Vecoplan Midwest, LLC has developed an entirely selfcontained pellet plant that is compact, clean and affordable.

- 7 different models with Throughput ranging from 1,000 lbs. per hour to 12 ton per hour
- 2-8 hour set up time (depending on model)
- · Adapts easily to most existing trailer loadout systems
- · Alleviates the need for expensive buildings

The Vecoplan Midwest CPP can be available standard with manual weigh scale bagging, bulk loadout, and tote sack loading.

Additional add-on options include: large raw material surge capacity, hammer milling, and an on-site office.

### **VECOPLAN MIDWEST DESIGN**

The CPP is designed, built and shipped complete with controls from our New Albany, IN location.

The customer provides a flat concrete surface for desired size of CPP and an electrical feed to the main panel.