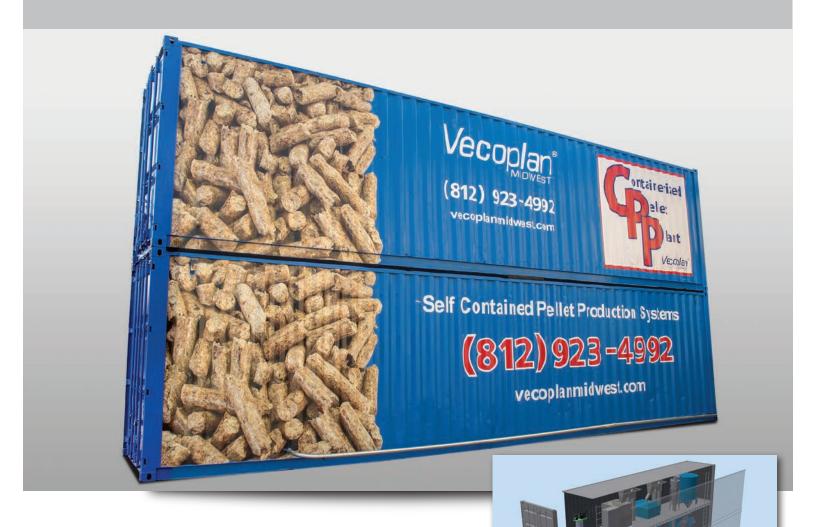

# CONTAINERIZED PELLET PLANT LINEUP

## YOUR CONTAINED PELLETING SOLUTION

### **VECOPLAN MIDWEST**

Vecoplan Midwest, LLC has developed an entirely selfcontained pellet plant that is compact, clean and affordable.

- 7 different models with Throughput ranging from 1,000 lbs. per hour to 12 ton per hour
- 2-8 hour set up time (depending on model)
- · Adapts easily to most existing trailer loadout systems
- · Alleviates the need for expensive buildings